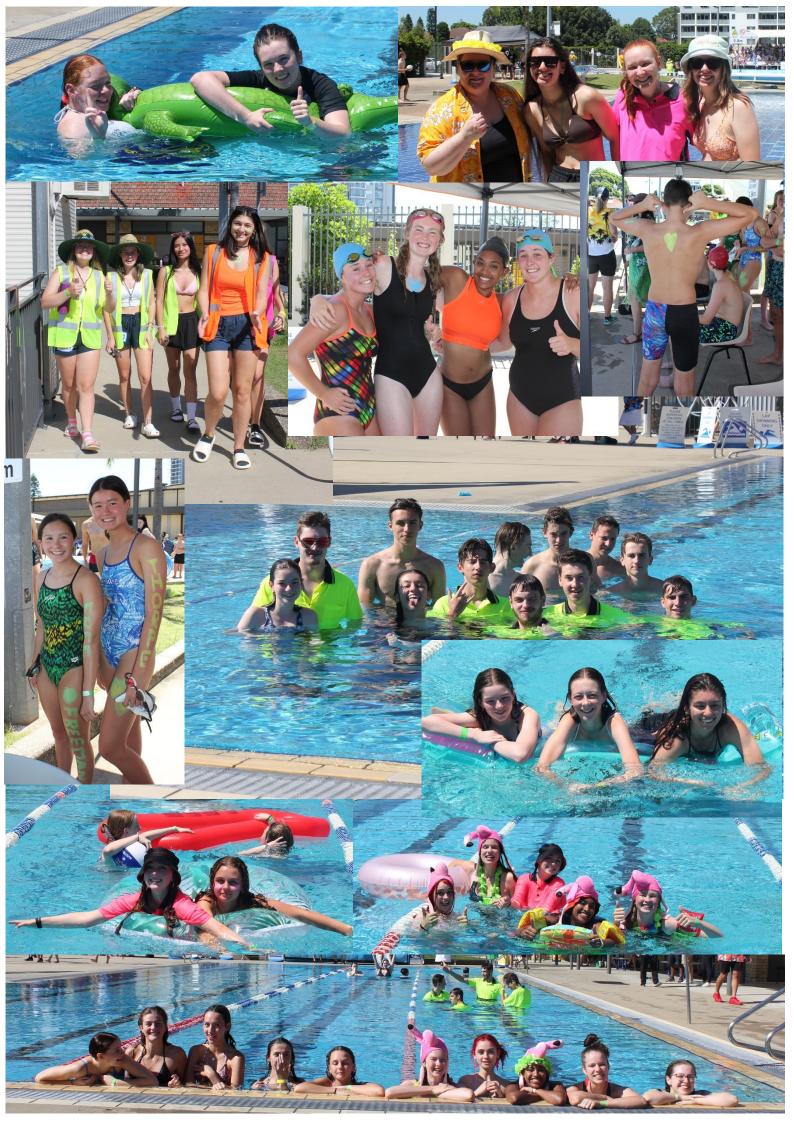

# 2022 Swimming Carnival

azaretetetete

Last Thursday on the 10th of February, Muirfield High School held their annual school swimming carnival.

It was a beautiful, hot day which gave all the students a chance to have fun and cool off in the novelty races or participate in the competitive events.

It was wonderful to see everyone in their house colours showing school spirit and cheering everyone on.

A big congratulations to Thorpe who were the overall winners of the day!

-Alana Brown and Felicity Bradfield (Thorpe House Captains)